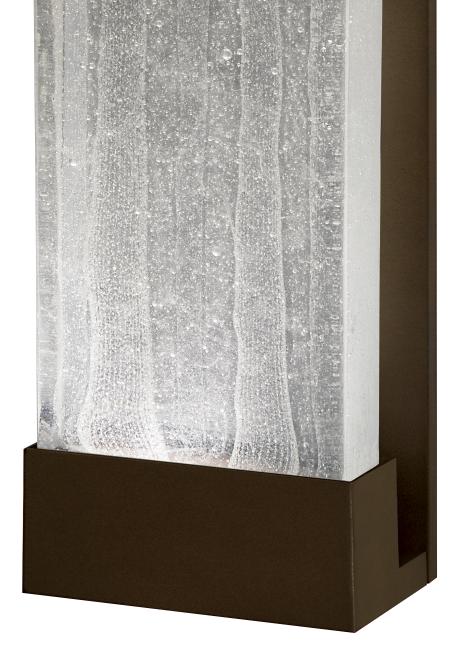

# CRYSTAL BAKEHOUSE OUTDOOR

In Fine Art's glass department, a "bakehouse" for crystal has been created by our glass makers, giving its name to a new concept of art-glass lighting. A five-day process of hand-creating crystal spires, then baking and annealing for several days at high temperatures to form a massive block which is then carefully polished. Bubbles and seeds formed naturally in the slow bakehouse process add to the dynamic effect when the slabs are illuminated by a light sources. The entire crystal composition comes to life. Available in indoor/outdoor silver and bronze finishes, and standard silver and standard gold leaf (indoor only) with Crystal Spires.

# GLASS OPTIONS

Crystal Spires