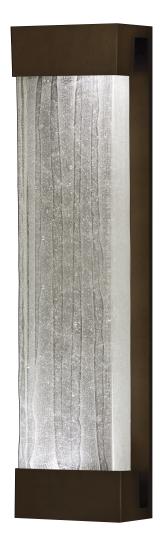

# 30" SCONCE

## Model #

811150-13 Bronze/Crystal Spires

## Dimensions

H 30" (76 cm) W 7" (18 cm) D 4" (11 cm) ADA Compliant

#### Electrical

Bronze

(-1x) Indoor/Outdoor

US: B10 INTL: CFL Mini Spiral or LED  $\,\mid\,\,$  Candelabra, 13w max (Qty. 2)

(-2x) Indoor/Outdoor

**FINISH OPTIONS**See pg 308 for additional Crystal Bakehouse indoor finish options.