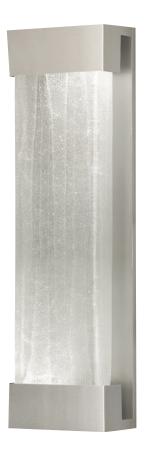

## 24" SCONCE

## Model #

811050-23 Silver/Crystal Spires

## Dimensions

H 24" (61 cm) W 7" (18 cm) D 4" (10 cm) ADA Compliant

#### Electrical

US: B10 INTL: CFL Mini Spiral or LED | Candelabra, 13w max (Qty. 2)

US/INTL bulbs are not included for all items in this collection. Dimmable bulbs are not recommended because the optimum lighting effect has been chosen in the bulb specification.